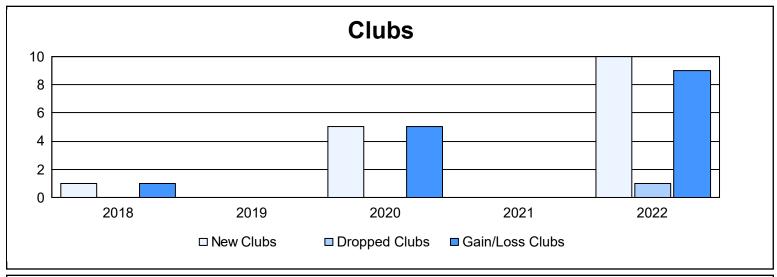

District 300D 3 As of June 2022 Cumulative

| Year      | New<br>Clubs | Dropped<br>Clubs | Gain/<br>Loss<br>Clubs | New<br>Members | Charter<br>Members | Reinstate<br>Members | Transfer<br>Members | Total<br>Member<br>Added | Total<br>Members<br>Dropped | Gain/<br>Loss<br>Members |
|-----------|--------------|------------------|------------------------|----------------|--------------------|----------------------|---------------------|--------------------------|-----------------------------|--------------------------|
| 2017-2018 | 1            | 0                | 1                      | 610            | 41                 | 27                   | 8                   | 686                      | 437                         | 249                      |
| 2018-2019 | 0            | 0                | 0                      | 178            | 3                  | 23                   | 5                   | 209                      | 415                         | -206                     |
| 2019-2020 | 5            | 0                | 5                      | 203            | 169                | 14                   | 15                  | 401                      | 153                         | 248                      |
| 2020-2021 | 0            | 0                | 0                      | 230            | 7                  | 16                   | 3                   | 256                      | 580                         | -324                     |
| 2021-2022 | 10           | 1                | 9                      | 422            | 305                | 121                  | 9                   | 857                      | 530                         | 327                      |
| Average   | 3            | 0                | 3                      | 329            | 105                | 40                   | 8                   | 482                      | 423                         | 59                       |